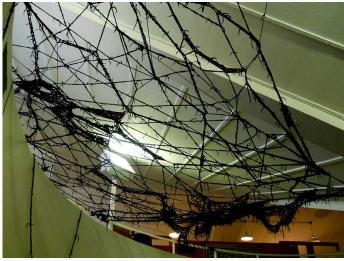

# Cordy Ryman

Rafter Web Scrap Wall, 2012 mixed media 10 x 30 feet Courtesy of the artist and DCKT Contemporary, NY