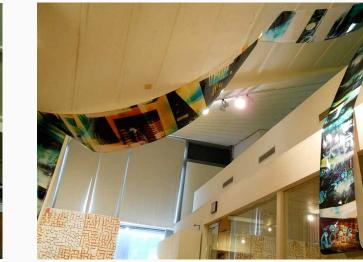

# **Rachel Hayes**

Burlap Falls, 2012 coffee bags and polyester 9 x 8 x 7 feet Courtesy of the artist

### **Rachel Hayes**

Making the Modern, 2012 fabric 11 x 20 x 6 feet Courtesy of the Artist