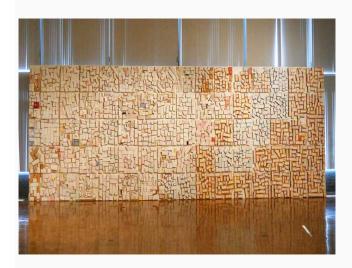

#### **Rita MacDonald**

Gather, 2012 paint and plaster on gallery wall 3 x 21 feet Courtesy of the artist