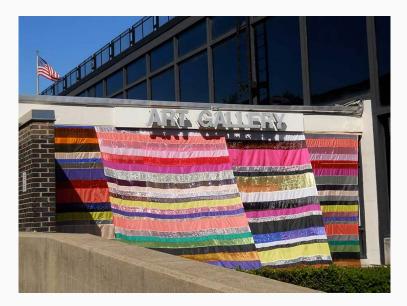

# **Rachel Hayes**

Burlap Falls, 2012 coffee bags and polyester 9 x 8 x 7 feet Courtesy of the artist

### **Rachel Hayes**

Making the Modern, 2012 fabric 11 x 20 x 6 feet Courtesy of the Artist