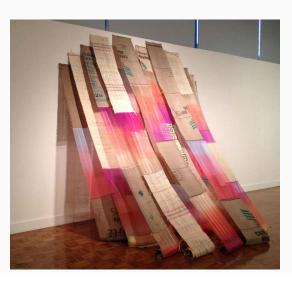

# Cordy Ryman

Rafter Web Scrap Wall, 2012 mixed media 10 x 30 feet Courtesy of the artist and DCKT Contemporary, NY