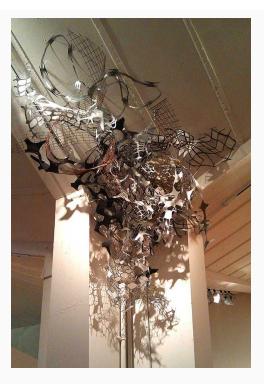

## Nicola Lopez

*Tumbleweed*, 2012 woodcut on Mylar, fencing materials, zip ties dimensions variable Courtesy of the artist