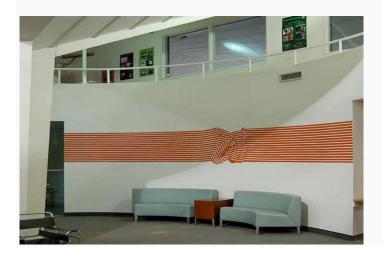

#### **Rita MacDonald**

Gather, 2012 paint and plaster on gallery wall 3 x 21 feet Courtesy of the artist