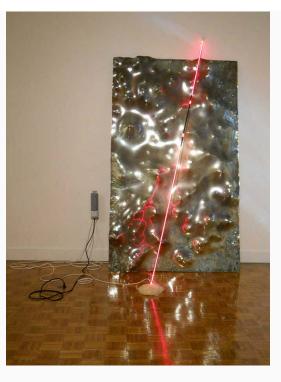

# Gandalf Gavan

Prometheus Unbound, 2012 silver glass and neon 5 x 8 x 3 feet Courtesy of the artist

**DeWitt Godfrey** 

Layman, 2012 Corten steel and bolts dimensions variable Courtesy of the artist