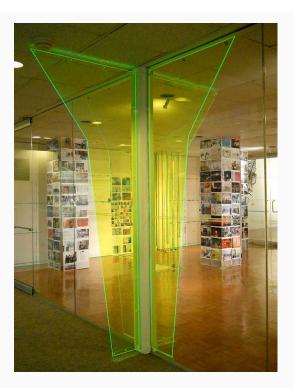

# Gandalf Gavan

Prometheus Unbound, 2012 silver glass and neon 5 x 8 x 3 feet Courtesy of the artist

**DeWitt Godfrey** 

Layman, 2012 Corten steel and bolts dimensions variable Courtesy of the artist