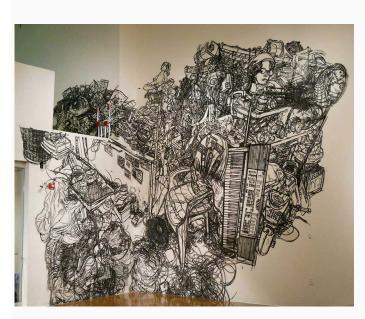

### **Heeseop Yoon**

Still-Life #22, 2012 black masking tape on Mylar dimensions variable Courtesy of the artist