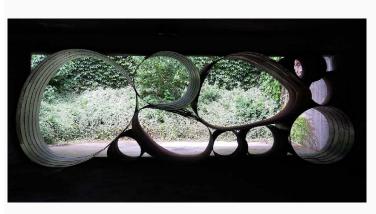

## Nicola Lopez

*Tumbleweed*, 2012 woodcut on Mylar, fencing materials, zip ties dimensions variable Courtesy of the artist