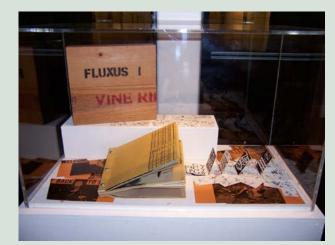

#### George Maciunas, editor and designer

Anthology of various-size pages, various papers, and manilla envelopes bottled together and contained in a wood box. Each envelope contains printed matter and /or small objects. Accordion-fold "table of contents" of 15 Maciunas-designed monogram/logo cards attached to back cover. Fluxus 1 includes the work of: George Brecht, Alison Knowles, Gyorgi Ligeti, Takehisa Kosugi, Takako Saito, Jackson Mac Low, Jones, Higgins, Watts, Williams and others. The box, an integral part of the book-object, often doubled as a mailer. An unknown number of copies were produced by Maciunas from 1964 until his death in 1978. This example is one of 14 published by ReFlux Editions in 1984 that were collated from original printed matter and constitute the completion of the edition.

Ben Patterson, *Orange puzzle* (8 pieces) Paper Jackson Mac Low, Letters for Iris Numbers for Silence Paper, (51 cards)

Courtesy of Barbara Moore