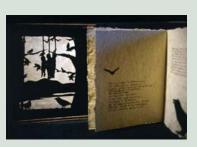

# Béatrice Coron

The Ballad of the Hangmen, 1998 Cut paper, edition of 5 François Villon (1431- after 1463) Based on "the Ballad of the Hangmen" an epitaph Villon wrote himself.  $10 \times 11 \times 2 \frac{1}{2}$  inches Courtesy of the artist