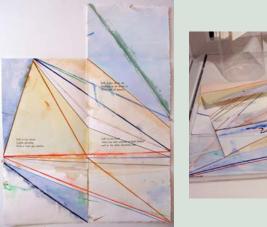

On the New York -Hawley Bus, 2009 Gouache, watercolor, pencil, color chalk on handmade paper 10 x 13 inches (closed) 20 x 26 inches (opened) Unique hand painted book, series of 12 Courtesy of the artist Phong Bui