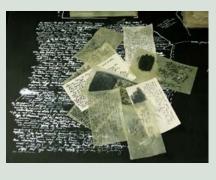

### Anne Gilman

Debris, 2007 Pencil, ink, wax, paper, thread 21 x 26 x 11 inches Unique artists book Courtesy of the artist