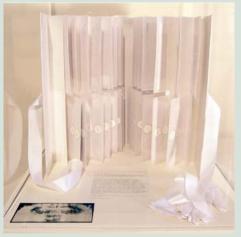

Companion, 2000 Accordion book Photo-lithographs on mold-made Somerset paper with insert  $6 \frac{3}{4} \times 8 \frac{3}{4}$  inches, (folded)  $6 \frac{3}{4} \times 122 \frac{1}{2}$  inches, (unfolded) Edition of 100 Publisher and printer: The Leroy Neiman Center for Print Studies, Columbia University, NY Courtesy of Pace Editions, INC.

# *Tidal*, 1998 Accordion book

Photogravure and photo-lithography and silkscreen on handmade Japanese paper 10  $1/4 \times 9 1/16$  inches, (boxed) 19  $1/2 \times 126 1/4$  inches, (open) Edition of 39 Publisher and printer: The Leroy Neiman Center for Print Studies, Columbia University, NY Courtesy Pace Editions, INC.