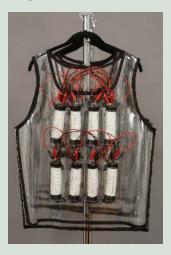

### Doug Beube

Vest of Knowledge, 2008 Installation Altered encyclopedia, fabric, vinyl, wire, metal, wax  $63 \times 35 \times 20$  inches Courtesy of the artist

Phong Bui in collaboration with Raphaël Rubinstein