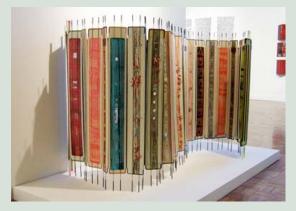

*Twisters*, 2002-2007 Installation Altered phone books Dimensions variable Courtesy of the artist

The Many Lives of Miss Chateline, 2008 Altered books, collage, sculpture, acrylic, ink, thread, paper, zippers 9  $\frac{1}{2} \times 7 \frac{1}{4} \times 2$  inches (closed) 9  $\frac{1}{2} \times 56 \times 2$  inches (open) Courtesy of the artist