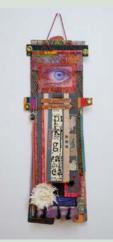

# Miriam Schaer

So Gay a Flower, 2007 Child's snow suit, acrylic, silk, found objects, hand made Indian paper, text by Emily Dickinson, poem number 19, from part five: The Single Hound 27 x 22 x 9 inches Courtesy of the artist