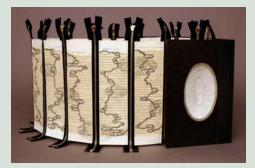

*Twisters*, 2002-2007 Installation Altered phone books Dimensions variable Courtesy of the artist

The Many Lives of Miss Chateline, 2008 Altered books, collage, sculpture, acrylic, ink, thread, paper, zippers 9  $\frac{1}{2} \times 7 \frac{1}{4} \times 2$  inches (closed) 9  $\frac{1}{2} \times 56 \times 2$  inches (open) Courtesy of the artist