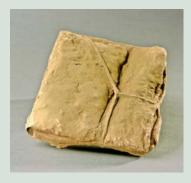

#### Michelle Stuart

The Book of the Library near Zagora, 1983 11  $\frac{1}{2} \times 9 \frac{1}{2} \times 2 \frac{1}{4}$  inches Earth from site, Zagora, Morocco, string and paper Unique piece Courtesy of the artist