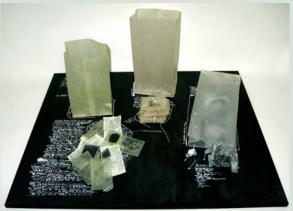

#### Michelle Stuart

The Book of the Library near Zagora, 1983 11  $\frac{1}{2} \times 9 \frac{1}{2} \times 2 \frac{1}{4}$  inches Earth from site, Zagora, Morocco, string and paper Unique piece Courtesy of the artist

Baltic Boat Book,1985 8  $\frac{1}{2} \times 9 \times 3 \frac{1}{2}$  inches (22 pgs.) both sides of page Earth, Hydrocal, linen, encaustic, (beeswax/brownwax) Unique piece Courtesy of the artist

Hooker's Cabinet, 1997 - 2000 Seeds, plant, HMP Nepal paper, cotton, beeswax 11  $\frac{1}{2} \times 11 \frac{1}{2} \times 13$  inches Unique piece Courtesy of the artist