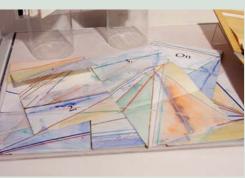

On the New York -Hawley Bus, 2009 Gouache, watercolor, pencil, color chalk on handmade paper 10 x 13 inches (closed) 20 x 26 inches (opened) Unique hand painted book, series of 12 Courtesy of the artist Phong Bui