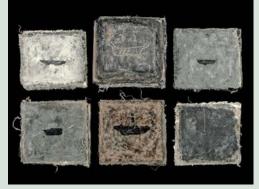

Baltic Boat Book,1985 8  $\frac{1}{2} \times 9 \times 3 \frac{1}{2}$  inches (22 pgs.) both sides of page Earth, Hydrocal, linen, encaustic, (beeswax/brownwax) Unique piece Courtesy of the artist

Hooker's Cabinet, 1997 - 2000 Seeds, plant, HMP Nepal paper, cotton, beeswax 11  $\frac{1}{2} \times 11 \frac{1}{2} \times 13$  inches Unique piece Courtesy of the artist