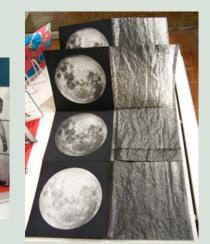

No Ornament so Precious as the Labor of Their Hands, 2005 Gloves, paint and beads 6 x 7 inches x 20 feet Unique piece Courtesy of the artist

Altars Of The Invisible, 2007 Wedding dress, acrylic, found objects  $67 \times 28 \times 22$  inches: Inset book: digital printing on handpainted Whatman; text, "Adjusting for the Moon";  $29 \times 7 \frac{1}{2}$  inches;