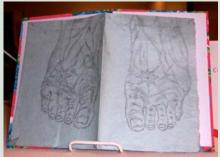

The Blue Feet, 2003 Cut and folded book structure in a folder bound with Mexican floral cloth Etching and drypoint on Japanese paper  $9 \ \% x \ 6 \ \%$  inches (closed)  $18 \ 7/16 \ x \ 25 \ 1/4$  inches (opened) Artists proof, edition of 35Courtesy of Carpe Diem Press, Oaxaca, Mexico