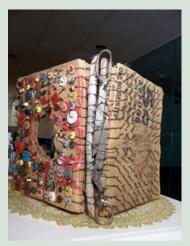

### Anne Gilman

Debris, 2007 Pencil, ink, wax, paper, thread 21 x 26 x 11 inches Unique artists book Courtesy of the artist