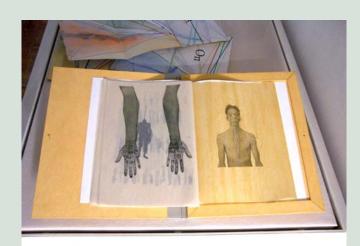

### Lesley Dill

The Thrill Came Slowly, 1996 Bound codex book in portfolio Photo polymer and letter press on translucent Japanese paper with thread and wire 12  $1/8 \times 9 1/4$  inches Edition of 25 Published by Pyramid Atlantic; produced by Peter Kruty Editions NY; supported by The Mid-Atlantic Foundation Courtesy of the artist and George Adams Gallery, NY