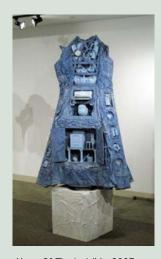

### Doug Beube

Vest of Knowledge, 2008 Installation Altered encyclopedia, fabric, vinyl, wire, metal, wax  $63 \times 35 \times 20$  inches Courtesy of the artist

Phong Bui in collaboration with Raphaël Rubinstein