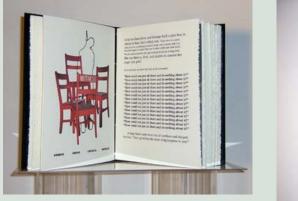

On the New York -Hawley Bus, 2009 Gouache, watercolor, pencil, color chalk on handmade paper 10 x 13 inches (closed) 20 x 26 inches (opened) Unique hand painted book, series of 12 Courtesy of the artist Phong Bui