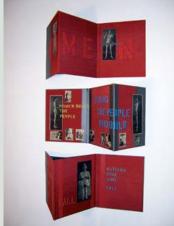

# Scott McCarney

 $C(a[e{I}o]u)P:$  Autobiography #5, 2005 HP Indigo digital printing, photocopy, ink jet print, velvet w/draw-strings 5  $\frac{1}{2}$  x 8  $\frac{1}{4}$  inches / 2  $\frac{3}{4}$  x 4  $\frac{1}{4}$ 

inches / 5  $\frac{1}{2}$  x 6  $\frac{1}{2}$  inches 5  $\frac{1}{2}$  x 4  $\frac{1}{4}$  inches / 7 x 14 inches Deluxe edition #26/30 Courtesy of the artist