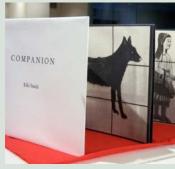

Companion, 2000 Accordion book Photo-lithographs on mold-made Somerset paper with insert  $6 \frac{3}{4} \times 8 \frac{3}{4}$  inches, (folded)  $6 \frac{3}{4} \times 122 \frac{1}{2}$  inches, (unfolded) Edition of 100 Publisher and printer: The Leroy Neiman Center for Print Studies, Columbia University, NY Courtesy of Pace Editions, INC.