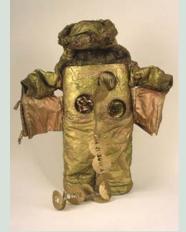

# Miriam Schaer

So Gay a Flower, 2007 Child's snow suit, acrylic, silk, found objects, hand made Indian paper, text by Emily Dickinson, poem number 19, from part five: The Single Hound 27 x 22 x 9 inches Courtesy of the artist