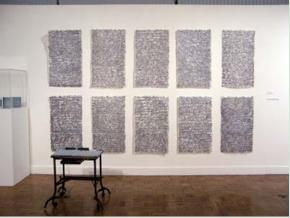

### Anne Gilman

Debris, 2007 Pencil, ink, wax, paper, thread 21 x 26 x 11 inches Unique artists book Courtesy of the artist