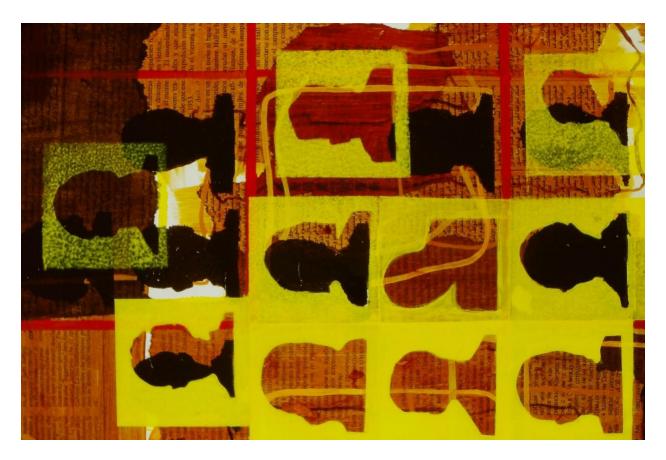

Lisa Corrine Davis *Indirection #8*, Acrylic and paper on canvas 54 <sup>3</sup>/<sub>4</sub>" x 54 <sup>3</sup>/<sub>4</sub>"

Indirection #8 Detail Image