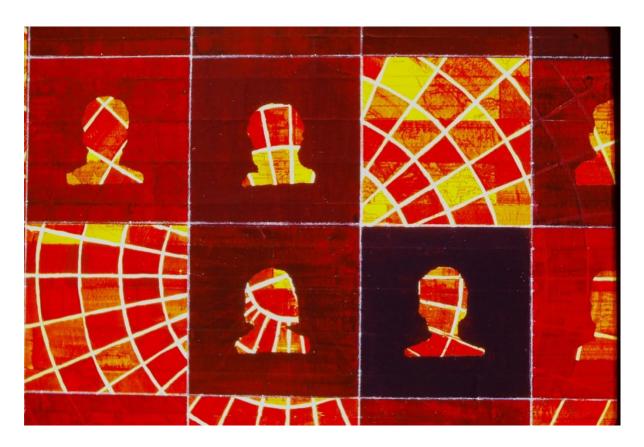

Lisa Corrine Davis *Indirection #8*, Acrylic and paper on canvas 54 <sup>3</sup>/<sub>4</sub>" x 54 <sup>3</sup>/<sub>4</sub>"

Indirection #8 Detail Image