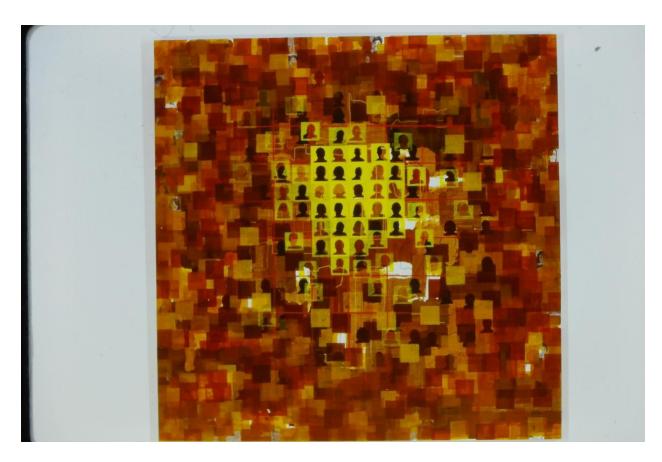

Lisa Corrine Davis *Indirection #8*, Acrylic and paper on canvas 54 <sup>3</sup>/<sub>4</sub>" x 54 <sup>3</sup>/<sub>4</sub>"

Indirection #8 Detail Image