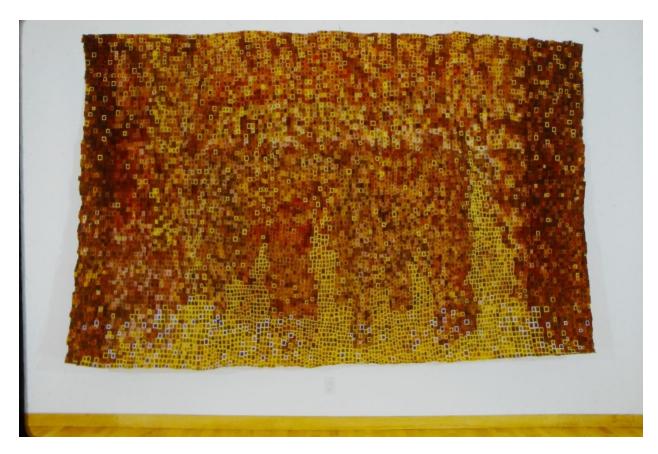

Lisa Corrine Davis *Indirection #8*, Acrylic and paper on canvas 54 <sup>3</sup>/<sub>4</sub>" x 54 <sup>3</sup>/<sub>4</sub>"

Indirection #8 Detail Image